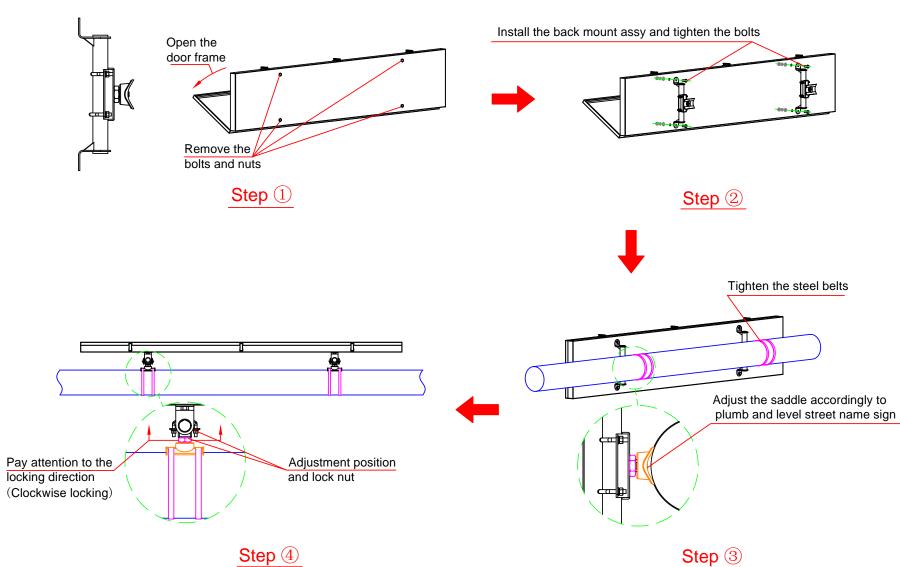

| 1        |
| 2     | Bracket Steel Pipe(Diameter 48mm) | 2        |
| 3     | Tube saddle                       | 2        |
| 4     | V-Shaped Clamp                    | 4        |
| 5     | M16 Bolts                         | 4        |
| 6     | Ø16 Flat Washers                  | 4        |
| 7     | Ø16 Spring Washers                | 4        |
| 8     | M16 Nuts                          | 4        |
| 9     | Ø10 Flat Washers                  | 8        |
| 10    | Ø10 Spring Washers                | 8        |
| 11    | M10 Nuts                          | 8        |
| 12    | Steel belts                       | 4        |
| 13    | Mast arm(not included)            | 1        |

## **LED Street Name Sign Installation Instructions-Back mount**

#### Installation steps



### Step ④

# LED street name sign

SHEETO1 OF 01

| DESIGN   | FED.RD.<br>DIV.NO. | STA      | HIGHWAY<br>NO. |              |
|----------|--------------------|----------|----------------|--------------|
|          |                    |          |                |              |
| GRAPHICS | STATE              | DISTRICT | COUNTY         | SHEET<br>NO. |
| CHECK    |                    |          |                |              |
|          | CONTROL            | SECTION  | JOB            |              |
| CHECK    |                    |          |                |              |