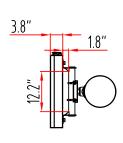

# Back Mount Assy Tube saddle kit Sliding adjustment Unscrew the M24 nut and roate tube saddle for vertical or horizontal direction

| Model | Description                       | Quantity |
|-------|-----------------------------------|----------|
| 1     | Street Name Sign                  | 1        |
| 2     | Bracket Steel Pipe(Diameter 48mm) | 2        |
| 3     | Tube saddle                       | 2        |
| 4     | V-Shaped Clamp                    | 4        |
| 5     | M16 Bolts                         | 4        |
| 6     | Ø16 Flat Washers                  | 4        |
| 7     | Ø16 Spring Washers                | 4        |
| 8     | M16 Nuts                          | 4        |
| 9     | Ø10 Flat Washers                  | 8        |
| 10    | Ø10 Spring Washers                | 8        |
| 11    | M10 Nuts                          | 8        |
| 12    | Steel belts                       | 4        |
| 13    | Mast arm(not included)            | 1        |