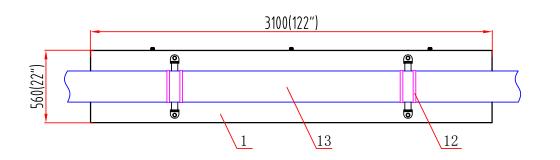

# Back Mount Assy Tube saddle kit Sliding adjustment Unscrew the M24 nut and roate tube saddle for vertical or horizontal direction

| Model | Description                       | Quantity |
|-------|-----------------------------------|----------|
| 1     | Street Name Sign                  | 1        |
| 2     | Bracket Steel Pipe(Diameter 48mm) | 2        |
| 3     | Tube saddle                       | 2        |
| 4     | V-Shaped Clamp                    | 4        |
| 5     | M16 Bolts                         | 4        |
| 6     | Ø16 Flat Washers                  | 4        |
| 7     | Ø16 Spring Washers                | 4        |
| 8     | M16 Nuts                          | 4        |
| 9     | Ø10 Flat Washers                  | 8        |
| 10    | Ø10 Spring Washers                | 8        |
| 11    | M10 Nuts                          | 8        |
| 12    | Steel belts                       | 4        |
| 13    | Mast arm(not included)            | 1        |