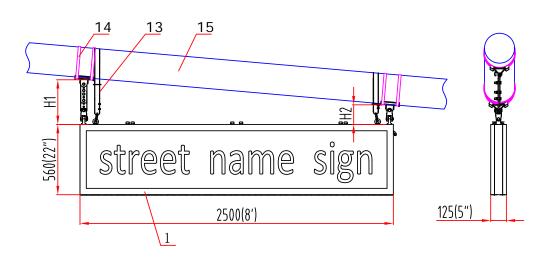

## Hanger assy 2 8 4 10 9 11 12 3 5

**Warning**: At least two sets of bolts and nuts are required to fix the extenders.

| Model | Description                                             | Quantity |
|-------|---------------------------------------------------------|----------|
| 1     | Street Name Sign                                        | 1        |
| 2     | Tube saddle                                             | 2        |
| 3     | Adapters                                                | 2        |
| 4     | Extenders (Match A1/A2/B1/B2 according to requirements) | 4        |
| 5     | Φ16X50 Cotter pins                                      | 4        |
| 6     | Φ16X25 Cotter pins                                      | 1        |
| 7     | 4X30 Split lock pins                                    | 5        |
| 8     | 2X25 Split lock pins                                    | 3        |
| 9     | M12 Bolts                                               | 3        |
| 10    | M12 Nuts                                                | 3        |
| 11    | Φ12 Spring Washers                                      | 3        |
| 12    | Φ12 Flat Washers                                        | 3        |
| 13    | Safety steel cable                                      | 2        |
| 14    | Steel belts (not included)                              | 4        |
| 15    | Mast arm (not included)                                 | 1        |

| Collocation method | H1(Adjustable) | H2(Fixed) |  |
|--------------------|----------------|-----------|--|
| None               | 6"             |           |  |
|                    | 12.4"          |           |  |
| A1+A2              | 13.4"          |           |  |
| AITAZ              | 14.4"          |           |  |
|                    | 15.4"          |           |  |
|                    | 16.4"          | 6"        |  |
|                    | 17.4"          |           |  |
|                    | 18.4"          |           |  |
| B1+B2              | 19.4"          |           |  |
| 01+02              | 20.4"          |           |  |
|                    | 21.4"          |           |  |
|                    | 22.4"          |           |  |
|                    | 23.4"          |           |  |