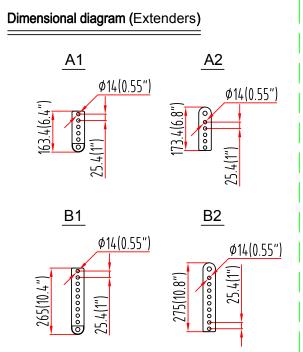

## Hanger assy 2 8 4 10 9 11 12 3 5

**Warning**: At least two sets of bolts and nuts are required to fix the extenders.

| Model | Description                                             | Quantity |
|-------|---------------------------------------------------------|----------|
| 1     | Street Name Sign                                        | 1        |
| 2     | Tube saddle                                             | 2        |
| 3     | Adapters                                                | 2        |
| 4     | Extenders (Match A1/A2/B1/B2 according to requirements) | 4        |
| 5     | Φ16X50 Cotter pins                                      | 4        |
| 6     | Φ16X25 Cotter pins                                      | 1        |
| 7     | 4X30 Split lock pins                                    | 5        |
| 8     | 2X25 Split lock pins                                    | 3        |
| 9     | M12 Bolts                                               | 3        |
| 10    | M12 Nuts                                                | 3        |
| 11    | Φ12 Spring Washers                                      | 3        |
| 12    | Φ12 Flat Washers                                        | 3        |
| 13    | Safety steel cable                                      | 2        |
| 14    | Steel belts (not included)                              | 4        |
| 15    | Mast arm (not included)                                 | 1        |

| Collocation method | H1(Adjustable) | H2(Fixed) |  |
|--------------------|----------------|-----------|--|
| None               | 6"             |           |  |
|                    | 12.4"          |           |  |
| A1+A2              | 13.4"          |           |  |
| AITAZ              | 14.4"          |           |  |
|                    | 15.4"          |           |  |
|                    | 16.4"          | 6"        |  |
|                    | 17.4"          |           |  |
|                    | 18.4"          |           |  |
| B1+B2              | 19.4"          |           |  |
| 01+02              | 20.4"          |           |  |
|                    | 21.4"          |           |  |
|                    | 22.4"          |           |  |
|                    | 23.4"          |           |  |