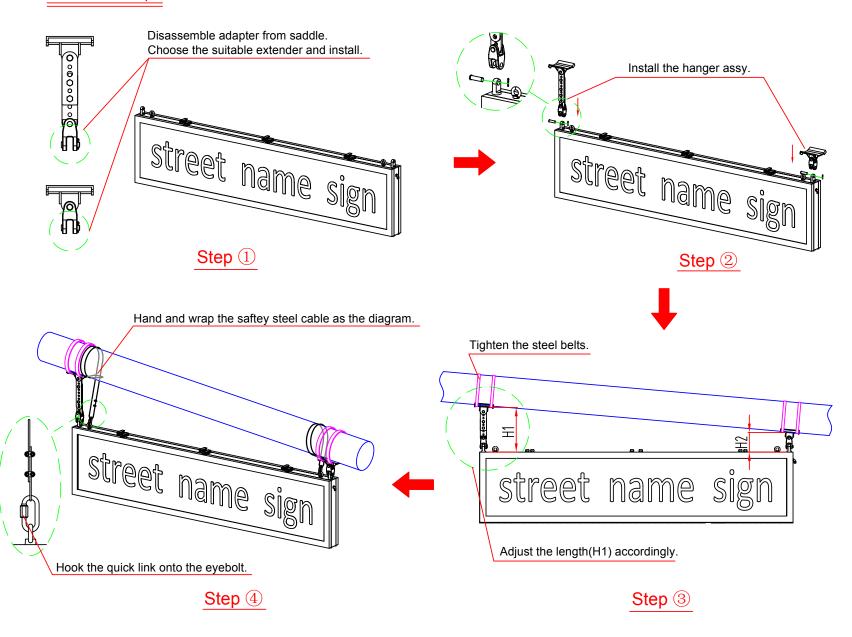

ne               | 6"             |           |  |
|                    | 12.4"          |           |  |
| A1+A2              | 13.4"          |           |  |
| AITAZ              | 14.4"          |           |  |
|                    | 15.4"          |           |  |
|                    | 16.4"          | 6"        |  |
|                    | 17.4"          |           |  |
|                    | 18.4"          |           |  |
| B1+B2              | 19.4"          |           |  |
| 01+02              | 20.4"          |           |  |
|                    | 21.4"          |           |  |
|                    | 22.4"          |           |  |
|                    | 23.4"          |           |  |

## **LED Street Name Sign Installation Instructions-Top mount**

## Installation steps



## LED street name sign

SHEETO1 OF 01

DESIGN FED.RD. DIV.NO. STATE PROJECT NO. HIGHWAY NO.

GRAPHICS STATE DISTRICT COUNTY SHEET NO.

CHECK CONTROL SECTION JOB

CHECK